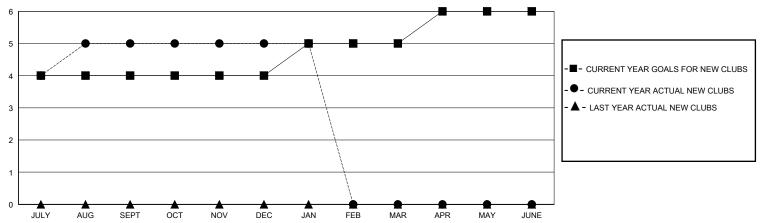

## GOALS AND ACTUAL NEW CLUBS CUMULATIVE

## District 404 A4

GMT: LOCATION NIGERIA GMT CA

| •             |               |             |               |                               |                        |                         | • • • • • • • • • • • • • • • • • • • •            |  |
|---------------|---------------|-------------|---------------|-------------------------------|------------------------|-------------------------|----------------------------------------------------|--|
|               | Club          | os          |               | Members RESULTS FOR 2023-2024 |                        |                         |                                                    |  |
|               | RESULTS FOR   | R 2023-2024 |               |                               |                        |                         |                                                    |  |
| QUARTER       | NEW CLUB GOAL | NEW CLUBS   | DROPPED CLUBS | QUARTER MEME                  | BER GROWTH NET<br>GOAL | MEMBER GROWTH<br>ACTUAL | DROPPED<br>MEMBERS ACTUAL<br>(including transfers) |  |
| JULY/AUG/SEPT | 4             | 5           | 0             | JULY/AUG/SEPT                 | 20                     | 185                     | 48                                                 |  |
| OCT/NOV/DEC   | 0             | 0           | 0             | OCT/NOV/DEC                   | 100                    | 55                      | 96                                                 |  |
| JAN/FEB/MAR   | 1             | 0           | 0             | JAN/FEB/MAR                   | 75                     | 28                      | 7                                                  |  |
| APR/MAY/JUNE  | 1             | 0           | 0             | APR/MAY/JUNE                  | 35                     | 0                       | 0                                                  |  |