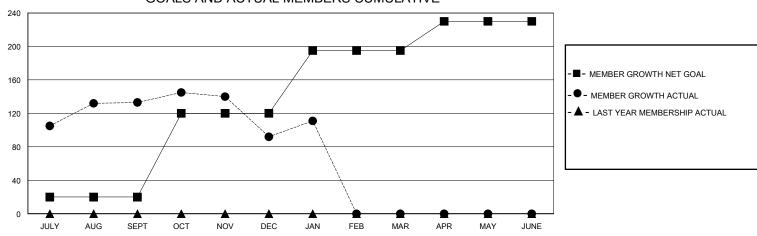

## GOALS AND ACTUAL MEMBERS CUMULATIVE

| DROPPED CLUBS: 0           |     | 41 CLUBS OF 65 ADDED 1 OR MORE<br>NEW MEMBERS | GENDER DISTRIBUTION  MALE 748 (55.82%)  FEMALE 592 (44.18%) |              |    |
|----------------------------|-----|-----------------------------------------------|-------------------------------------------------------------|--------------|----|
| DROPPED MEMBERS            |     |                                               | FEMALE                                                      | 392 (44.10%) |    |
| DECEASED                   | 2   | CLICK HERE FOR CUMULATIVE                     | TOTAL FAMILY UNIT MEMBERS                                   |              | 79 |
| CLUB CANCELLED 0 OTHER 149 |     | MEMBERSHIP DATA                               | FAMILY MEMBERS PAYING HALF                                  |              | 43 |
|                            |     |                                               |                                                             |              | 43 |
| TOTAL                      | 151 |                                               |                                                             |              |    |

## District 404 A4

GMT: LOCATION NIGERIA GMT CA

| •             |               |             |               |                               |                        |                         | • • • • • • • • • • • • • • • • • • • •            |  |
|---------------|---------------|-------------|---------------|-------------------------------|------------------------|-------------------------|----------------------------------------------------|--|
|               | Club          | os          |               | Members RESULTS FOR 2023-2024 |                        |                         |                                                    |  |
|               | RESULTS FOR   | R 2023-2024 |               |                               |                        |                         |                                                    |  |
| QUARTER       | NEW CLUB GOAL | NEW CLUBS   | DROPPED CLUBS | QUARTER MEME                  | BER GROWTH NET<br>GOAL | MEMBER GROWTH<br>ACTUAL | DROPPED<br>MEMBERS ACTUAL<br>(including transfers) |  |
| JULY/AUG/SEPT | 4             | 5           | 0             | JULY/AUG/SEPT                 | 20                     | 185                     | 48                                                 |  |
| OCT/NOV/DEC   | 0             | 0           | 0             | OCT/NOV/DEC                   | 100                    | 55                      | 96                                                 |  |
| JAN/FEB/MAR   | 1             | 0           | 0             | JAN/FEB/MAR                   | 75                     | 28                      | 7                                                  |  |
| APR/MAY/JUNE  | 1             | 0           | 0             | APR/MAY/JUNE                  | 35                     | 0                       | 0                                                  |  |